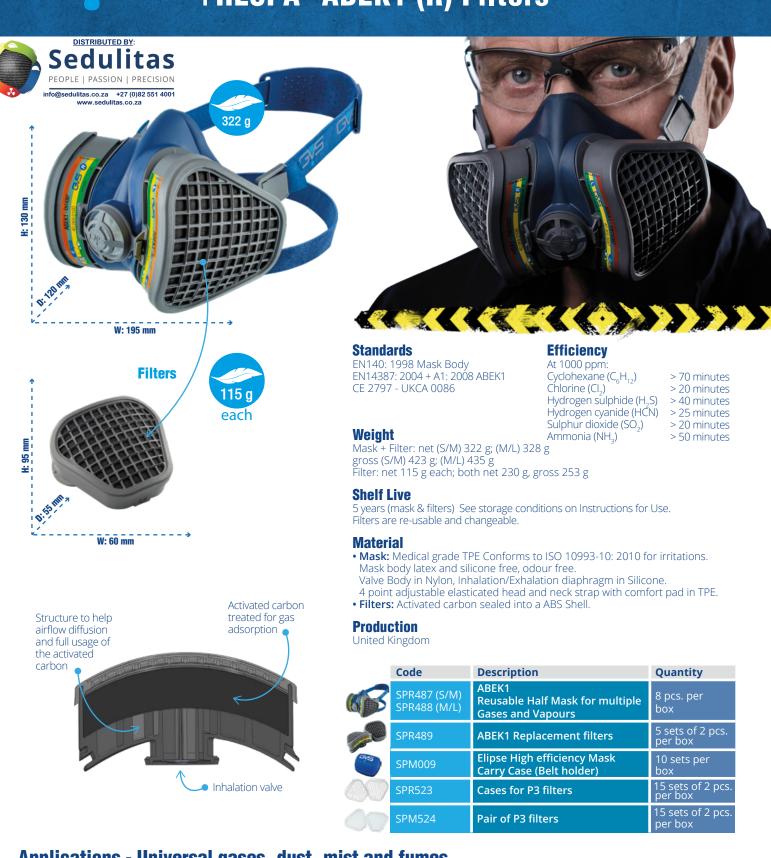

## **ELIPSE® HALF-FACE MASK** +HESPA<sup>™</sup> ABEK1 (R) Filters

## Protection

organic gases and vapours with a boiling point above 65°C inorganic gases and vapours (excluding carbon monoxide) sulphur dioxide and other acidic gases and vapours

ammonia and organic ammonia derivatives

GVS Filter Technology UK NFC House - Vickers Industrial Estate - Mellishaw Lane, Morecambe Lancashire LA3 3EN - tel. +44 (0) 1524 847600 - gvsuk@gvs.com www.gvs.com

| and fumes |        |                                                         |                         |
|-----------|--------|---------------------------------------------------------|-------------------------|
| 0         | SPM524 | Pair of P3 filters                                      | 15 sets of 2<br>per box |
|           | SPR523 | Cases for P3 filters                                    | 15 sets of 2<br>per box |
| 5         | SPM009 | Elipse High efficiency Mask<br>Carry Case (Belt holder) | 10 sets pe<br>box       |
|           |        |                                                         |                         |