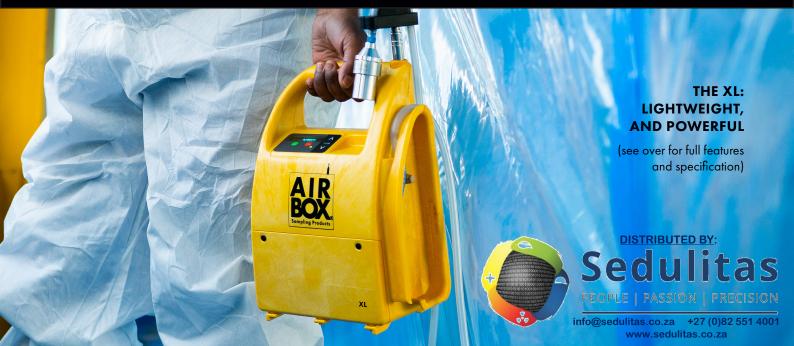

#### OUR MOST POWERFUL ASBESTOS AIR SAMPLING PUMP TO DATE, THE AIRBOX VARIFLOW XL

XL

Delivers extended run times of up to 10 hours at 16 l/min and standard air sampling capability from 5-17 l/min

# VARIFLOW XL

Adjustable flow rate (5-171/min) Powerful extended run time of up to 10 hours at 161/min

Programmable running cyles for repeatable tests

Robust and hard wearing, made from ABS structural foam

Easy access battery compartment for quick on-site battery replacement

Shower and dustproof to IP65 Quick, easy cleaning for decontamination

**Two units fit together** For easy carrying in one hand

Easy to store hose (patented)

Removable telescopic mast (up to 2m)

Low ownership costs Up to 30% cheaper over 2 years than most other pumps\* Supplied with a 2 year warranty Fully adjustable flow rate Covers 5 - 17 litres/min