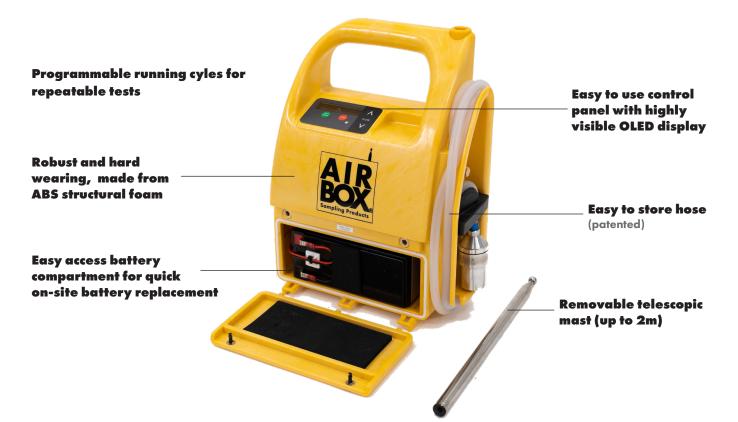

### FEATURES & BENEFITS

**Adjustable flow rate** (5-10litres/min)

**Shower and dustproof to IP65** 

Quick, easy cleaning for decontamination

Two units fit together

For easy carrying in one hand

#### **SPECIFICATIONS**

Dimensions: H38cm x W 24cm x D12cm

Weight: 4.6 kg

Supplied with a 2 year warranty

Battery Pack: (1x) 12 Volt Lead Acid

Fully adjustable flow rate Covers 5 - 10 litres/min

CE/CA MARKED: Fully EMC compliant Manufactured in the UK