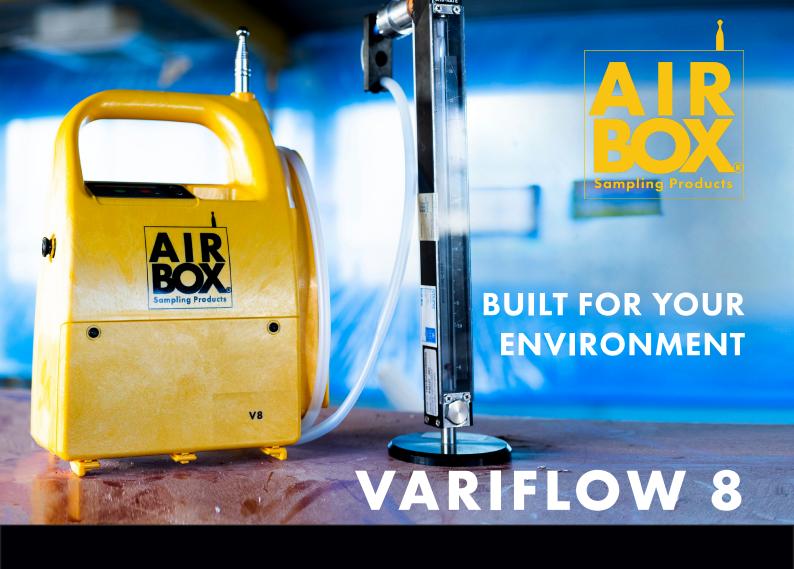

# THE 8-LITRE VERSION OF OUR BEST-SELLING ASBESTOS AIR SAMPLING PUMP, THE AIRBOX VARIFLOW 8

With all the features of our award-winning Variflow, the Variflow 8 is a cost-effective solution, ideal for 81/min testing cycles

## **VARIFLOW 8**