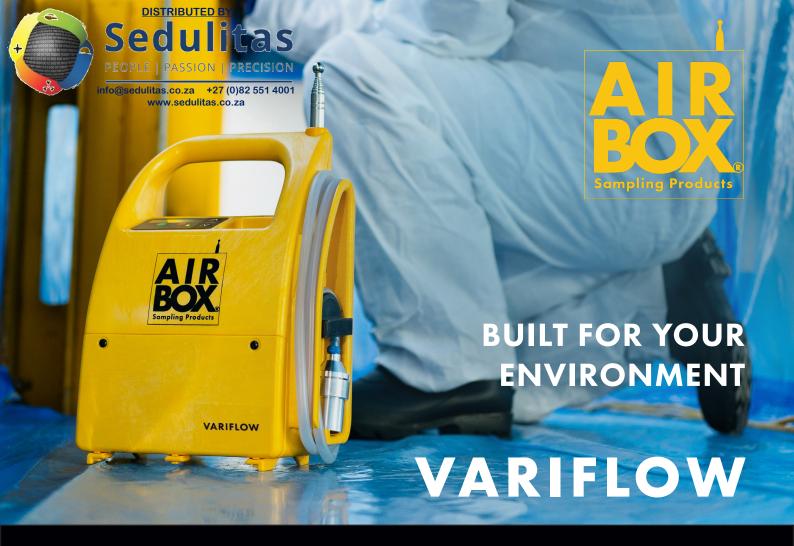

### OUR BEST-SELLING PUMP, THE AIRBOX VARIFLOW

Our award-winning asbestos air testing pump delivers value for money and reliable air sampling. With an adjustable flow rate from 5-17 litres/min, the Variflow makes day to day operating and site management as easy as possible. All our Variflow pumps come with a 2 year warranty,

# VARIFLOW