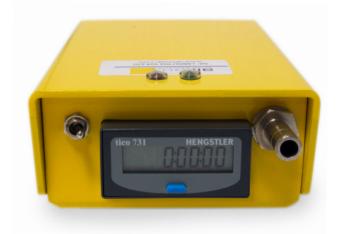

#### THE AIRBOX PERSONAL MKII ASBESTOS TESTING PUMP

A low-flow workhorse, suitable for any personal asbestos monitoring routine.

### **FEATURES & BENEFITS**

Adjustable flow rates from 1-3 litres/min

**Robust build quality** 

Sedu

sedulitas

E | PASSION

ww.sedulitas.co.za

as

#### SPECIFICATIONS

Flow Control: Variable potentiometer Manufactured in the UK Dimensions: H4.5cm x W 8.0cm x D10.2cm Weight: 780g Battery Pack: (7.2V 4/5A (x6) Pack NiMH 1.8Ah -Charge Time: Approx 3 hours