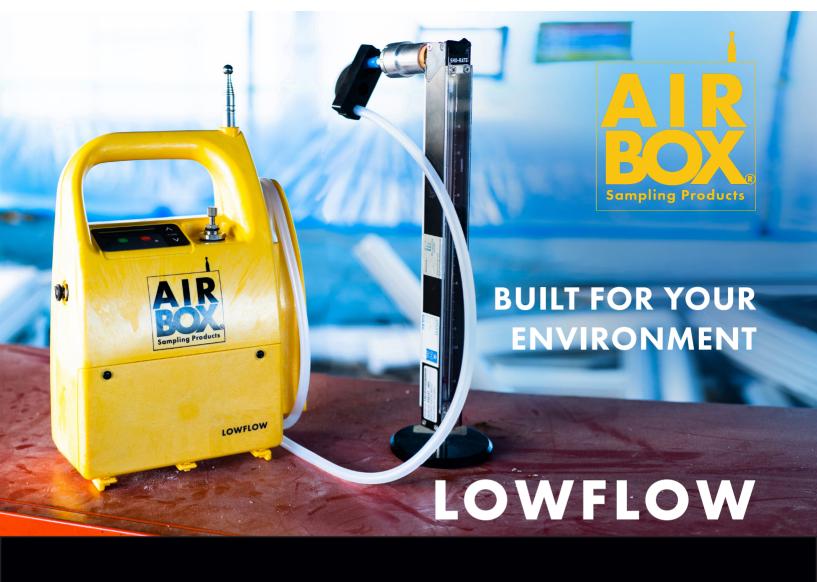

# DISCOVER LOW TO HIGH FLOW ASBESTOS AIR TESTING WITH THE AIRBOX LOWFLOW PUMP

With an adjustable valve to allow testing from 10 litres down to 2 litres, our Lowflow pump offers asbestos air testing flexibility with quality output.

# LOWFLOW