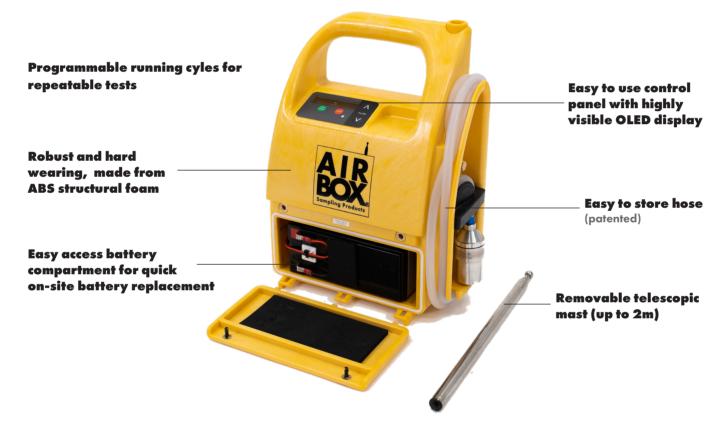

### FEATURES & BENEFITS

Adjustable flow rate 2-5litres/min (low) 5-10litres/min (high)

Fully waterproof casing (to IP65)
Quick, easy cleaning for
decontamination

Two units fit together
For easy carrying in one hand

## Supplied with a 2 year warranty

Fully adjustable flow rate
Covers 2 - 10 litres/min

#### **SPECIFICATIONS**

Dimensions:  $H38cm \times W 24cm \times D12cm$ 

Weight: 4.7 kg

Battery Pack: (1x) 12 Volt Lead Acid

CE/CA MARKED: Fully EMC compliant Manufactured in the UK