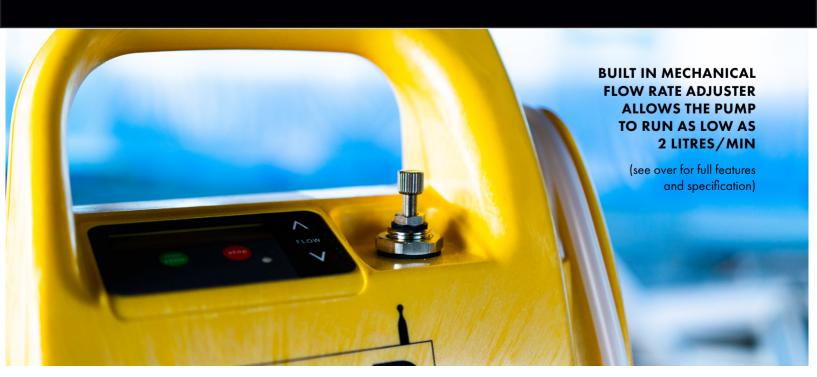

### FEATURES & BENEFITS

Adjustable flow rate 2-5litres/min (low) 5-10litres/min (high)

Fully waterproof casing (to IP65)
Quick, easy cleaning for
decontamination

Two units fit together
For easy carrying in one hand

## Supplied with a 2 year warranty

Fully adjustable flow rate
Covers 2 - 10 litres/min