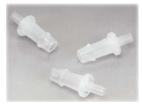

## **Personal Pump Accessories**

Tygon® Tubing, 1/4" ID #ZA0064

36" Sampling Line with Tube Clip #456226

Universal Cassette or Cyclone Holder #ZA0061

Metal Luer Adapter #459743

**DISTRIBUTED BY:** 

www.sedulitas.co.za

Sedul

37mm Cassette Tubing Adapters #ZA0005

Gemini® Twin Port Sorbent Tube Sampler #497697

Sorbent Tube Holder #APB-109030

## **Cassette Holders & Adapters**

| PRODUCT | DESCRIPTION                                                        |
|---------|--------------------------------------------------------------------|
| ZA0061  | Universal Cassette/Cyclone Holder                                  |
| ZA0005  | Luer Adapter, Plastic, 10/pk (attaches cassette to 1/4" ID tubing) |
| 459743  | Luer Adapter, Metal, 3/pk (attaches cassette to 1/4" ID tubing)    |