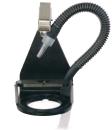

Sedul

37mm Cassette Tubing Adapters #ZA0005

Gemini® Twin Port Sorbent Tube Sampler #497697

Sorbent Tube Holder #APB-109030

## **Sorbent Tube Holders**

| PRODUCT    | DESCRIPTION                                       |
|------------|---------------------------------------------------|
| APB-109032 | Single tube holder with non-adjustable flow       |
| APB-109033 | Single tube holder with adjustable flow (5-100cc) |
| APB-109030 | Single tube holder with adjustable flow (5-800cc) |
| 497697     | Gemini® Twin Port Sampler                         |