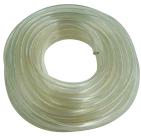

## **Personal Pump Accessories**

Tygon® Tubing, 1/4" ID #ZA0064

36" Sampling Line with Tube Clip #456226

Universal Cassette or Cyclone Holder #ZA0061

Metal Luer Adapter #459743

**DISTRIBUTED BY:** 

www.sedulitas.co.za

## **Sample Tubing**

| PRODUCT | DESCRIPTION                                                   |
|---------|---------------------------------------------------------------|
| ZA0065  | Sample Line, PVC, ½" ID x 3/8" OD x 36" Length                |
| 456226  | Sample Line, PVC, ¼" ID x 3/8" OD x 36" Length with Tube Clip |
| ZA0064  | Sample Line, PVC, ¼" ID x 3/8" OD x 50' Length                |