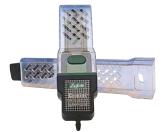

Sedul

37mm Cassette Tubing Adapters #ZA0005

Gemini® Twin Port Sorbent Tube Sampler #497697

Sorbent Tube Holder #APB-109030

## **Sorbent Tube Holders**

| PRODUCT    | DESCRIPTION                                       |
|------------|---------------------------------------------------|
| APB-109032 | Single tube holder with non-adjustable flow       |
| APB-109033 | Single tube holder with adjustable flow (5-100cc) |
| APB-109030 | Single tube holder with adjustable flow (5-800cc) |
| 497697     | Gemini® Twin Port Sampler                         |