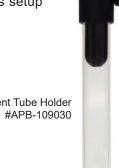

## **Low Flow Sorbent Tube Holders**

Available both with and without flow adjustment. Use non-adjustable when using a sampling pump designed specifically for low flow sampling without adapters. Use adjustable flow to use with standard sampling pumps in constant pressure mode. Tube holder comes setup for 6mm x 70mm tubes. Additional size tube covers may be purchased separately.

| PRODUCT    | DESCRIPTION                                       |
|------------|---------------------------------------------------|
| APB-109032 | Single Tube Holder with Non-Adjustable Flow       |
| APB-109033 | Single Tube Holder with Adjustable Flow (5-100cc) |
| APB-109030 | Single Tube Holder with Adjustable Flow (5-800cc) |
| APB-109022 | Tube Covers, 6mm x 70mm                           |
| APB-109024 | Tube Covers, 8mm x 110mm                          |
| APB-109026 | Tube Covers, 10mm x 150mm                         |
| APB-109028 | Tube Covers, 10mm x 220mm                         |