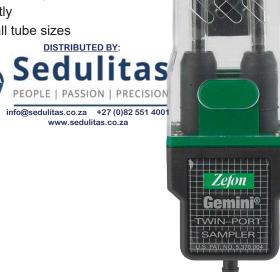

## **Zefon®** Gemini® Twin Port Sorbent Tube Sampler

The Zefon® Gemini® Twin-Port Sorbent Tube Sampler can be used with the Escort ELF®, or just about any other sampling pump able to pull a flow rate of 1.5LPM at 25" of water backpressure. It offers increased flexibility and control in gathering samples through sorbent tubes. If air is being sampled for two or more contaminants, the Gemini can draw samples at independent flow rates through tubes containing different sorbents. In situations where a single contaminant is being sampled, sampling on two tubes of the same type can be done simultaneously at different flow rates. This type of sampling protects against breakthrough which occurs when a tube's sampling capacity is exceeded because the concentration of a contaminant is higher than anticipated. Duplicate sampling at the same flow rate can also be done to achieve better results.

## Features:

- Valved mechanism allows flow control down to .001 lpm
- Control the flow rate of each port independently
- Includes tube covers to fit both large and small tube sizes

| PRODUCT | DESCRIPTION                                                                                                      |
|---------|------------------------------------------------------------------------------------------------------------------|
| 497697  | Gemini® Twin Port Sampling Kit Includes: Gemini Sampler, tube protectors, Y-connectors, clips and carrying case. |