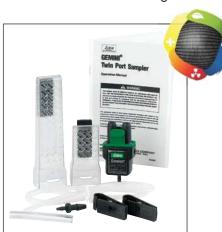

## **Zefon®** Gemini® Twin Port Sorbent Tube Sampler

The Zefon® Gemini® Twin-Port Sorbent Tube Sampler can be used with the Escort ELF®, or just about any other sampling pump able to pull a flow rate of 1.5LPM at 25" of water backpressure. It offers increased flexibility and control in gathering samples through sorbent tubes. If air is being sampled for two or more contaminants, the Gemini can draw samples at independent flow rates through tubes containing different sorbents. In situations where a single contaminant is being sampled, sampling on two tubes of the same type can be done simultaneously at different flow rates. This type of sampling protects against breakthrough which occurs when a tube's sampling capacity is exceeded because the concentration of a contaminant is higher than anticipated. Duplicate sampling at the same flow rate can also be done to achieve better results.

## Features:

- Valved mechanism allows flow control down to .001 lpm
- Control the flow rate of each port independently
- Includes tube covers to fit both large and small tube sizes

| PRODUCT | DESCRIPTION                                                                                                      |
|---------|------------------------------------------------------------------------------------------------------------------|
| 497697  | Gemini® Twin Port Sampling Kit Includes: Gemini Sampler, tube protectors, Y-connectors, clips and carrying case. |